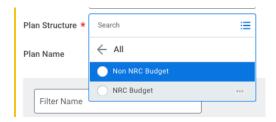

Note: If you choose a **Project** you will have to change the **Plan Structure** to **NRC Budget or non-NRC budget** 

3. The status of your budget is displayed.

<u>Tip</u>: Commitments = Purchase Requisitions