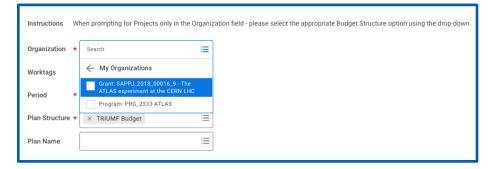

## HOW TO REVIEW YOUR BUDGET BALANCE

 From the Workday Landing Page, search "Budgetary Balance Report" and open the report.

2. In the Organizations field select **My Organizations** and choose the Program, Project or Grant and click **OK** 

Note: If you choose a **Project** you will have to change the **Plan Structure** to **NRC Budget or non-NRC budget** 

3. The status of your budget is displayed.

<u>Tip</u>: Commitments = Purchase Requisitions