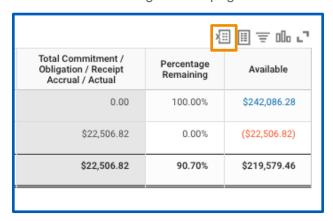

Note: If you choose a **Project** you will have to change the **Plan Structure** to **NRC Budget or non-NRC budget** 

3. The status of your budget is displayed.

<u>Tip</u>: Commitments = Purchase Requisitions

Obligations = Purchase Orders, supplier invoice yet to post

Actual = Expenses incurred, including posted supplier invoices and expenses reports etc.

**4.** To export your budget statement to an Excel file, select the icon on the bottom right of the page.